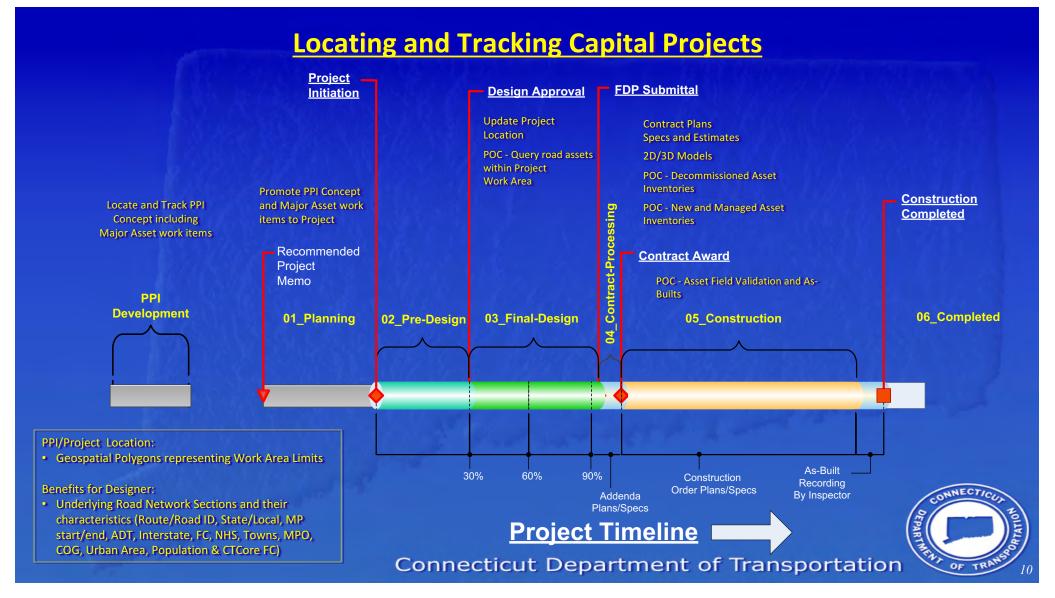

- Authoritative Data
  - Asset Management Systems
  - Composite Project Data
- ATLAS (Asset/Project Tracking + Location) = GIS
  - Tools Required
    - Proposed Project (PP) Location
    - Recommended Project (RP) Location
    - Asset Location
    - Points, Lines, Polygons & Extracted LRS Registration
    - Project/Asset Data joined with Location
- Each Asset has a Steward/SME and an Authoritative Management System
  - Geospatial Metadata Guidelines are being developed
  - CAD to GIS Applications are being developed
    - To Identify Assets for Decommissioning
    - To Identify New and Manage Existing Assets

CT DOT / Bentley Architecture Diagram Current Architecture

CT DOT On Premise

#### SUPERLOAD InspectTech ProjectWise AssetWise ALIM н 1 Exor L SQL Server SQL Server Oracle SQL Server eВ **Bentley Cloud** project Asset Attribution Bentley Firewall Bridge Inventory Data Bridge Inventory Data **CTDOT** Firewall Assets and Team Project Assets Project Authoritative DB's **Bentley Product** L **CTDOT Business** SQL Server Clients OBL CORE Si<mark>teManage</mark>r Composite Project DB ٠ InspectTech Bridge DB ٠ Schedules Gen Info Construction • Traffic Signal DB STIP Status Info Estimates Scope Expenditures **Editing Clients**