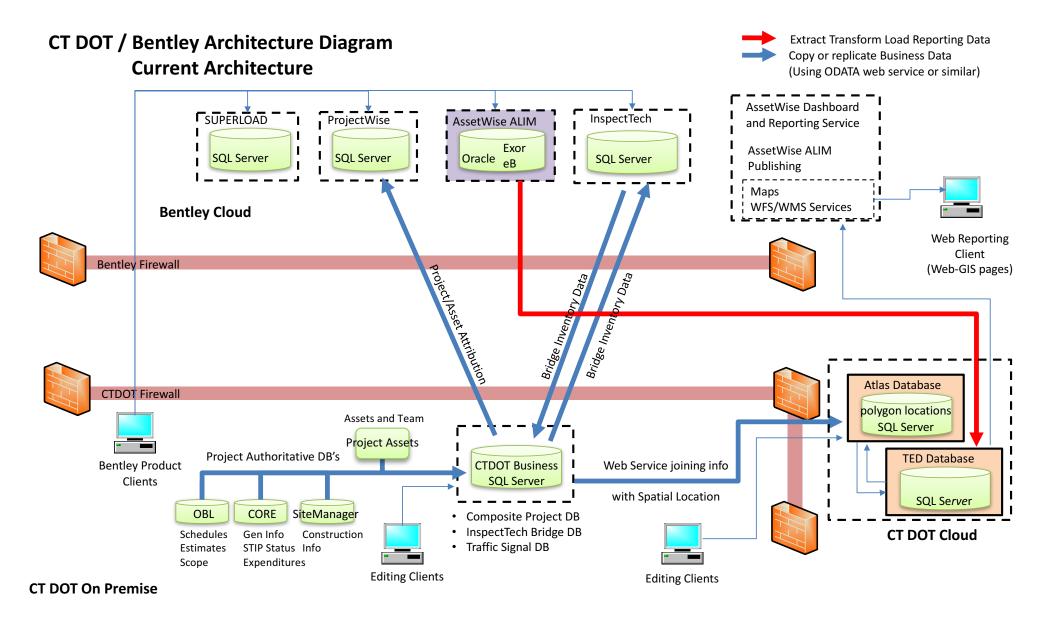

CT DOT / Bentley Architecture Diagram Current Architecture

CT DOT On Premise

#### SUPERLOAD InspectTech ProjectWise AssetWise ALIM н 1 Exor L SQL Server SQL Server Oracle SQL Server eВ **Bentley Cloud** project Asset Attribution Bentley Firewall Bridge Inventory Data Bridge Inventory Data **CTDOT** Firewall Assets and Team Project Assets Project Authoritative DB's **Bentley Product** L **CTDOT Business** SQL Server Clients OBL CORE Si<mark>teManage</mark>r Composite Project DB ٠ InspectTech Bridge DB ٠ Schedules Gen Info Construction • Traffic Signal DB STIP Status Info Estimates Scope Expenditures **Editing Clients**

CT DOT On Premise