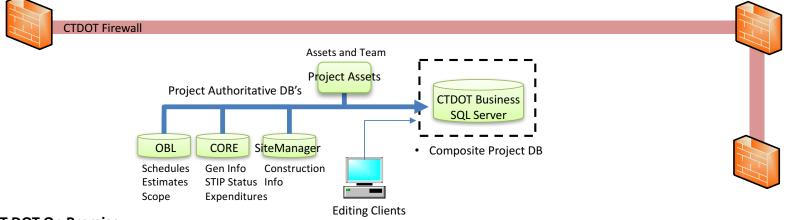

CT DOT / Bentley Architecture Diagram Current Architecture

CT DOT On Premise

#### SUPERLOAD InspectTech ProjectWise AssetWise ALIM н 1 Exor L SQL Server SQL Server Oracle SQL Server eВ **Bentley Cloud** project Asset Attribution Bentley Firewall Bridge Inventory Data Bridge Inventory Data **CTDOT** Firewall Assets and Team Project Assets Project Authoritative DB's **Bentley Product** L **CTDOT Business** SQL Server Clients OBL CORE Si<mark>teManage</mark>r Composite Project DB ٠ InspectTech Bridge DB ٠ Schedules Gen Info Construction • Traffic Signal DB STIP Status Info Estimates Scope Expenditures **Editing Clients**

CT DOT On Premise