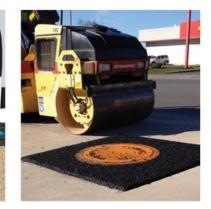

#### SELFLEVEL® Access Assembly

Improve driveability while reducing road maintenance, inflow, and infiltration. Available for asphalt and concrete applications.

SELFLEVEL assembly floats with the roadway, keeping the surface smooth during settling and frost heave.

Protecting the structure below, traffic vibration is absorbed by the road surface.

An excellent solution for new or retrofit installations.

Visit r.ejco.com/lunch to request a lunch and learn demo or call 800 626 4653. Made in the USA