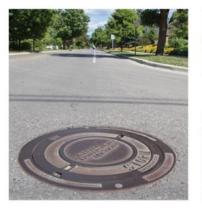

#### SELFLEVEL® Access Assembly

Improve driveability while reducing road maintenance, inflow, and infiltration. Available for asphalt and concrete applications.

SELFLEVEL assembly floats with the roadway, keeping the surface smooth during settling and frost heave.

Protecting the structure below, traffic vibration is absorbed by the road surface.

An excellent solution for new or retrofit installations.

Visit r.ejco.com/lunch to request a lunch and learn demo or call 800 626 4653. Made in the USA