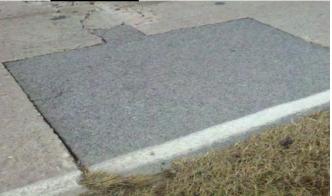

## VDOT Case Study of Water Activated Cold Patch Installed in Below Freezing Temperatures

#### iling Asphalt and Concrete

**Remove Failing Material** 

Place and Water the Cold Patch. 2 Degrees the night it was installed

Compaction

**Final Product** 

**<u>4 Year</u>** Follow Up Picture

AMERICAN ASSOCIATION OF STATE HIGHWAY AND TRANSPORTATION OFFICIALS