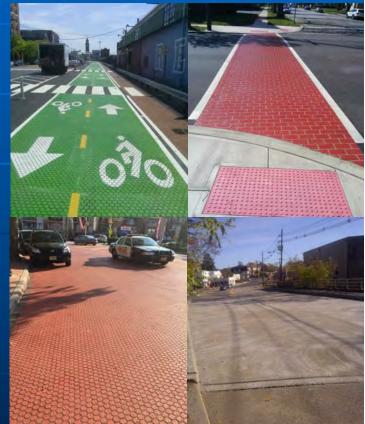

## Endurablend Coating System

Endurablend as manufactured by Pavement Surface Coatings LLC, is the most durable and long lasting colored coating system for roadway applications in the market today. Endurablend consists of a specially formulated polymer modified cement blended with natural and engineered fibers, aggregates and pigments. EB can be spray applied to asphalt, concrete and metal surfaces to a thickness of 1/8". EB can be colored, patterned and textured to your needs. Stencils are used to create various patterns and designs. Applications include:

Decorative and Enhanced Crosswalks Dedicated Bike, Bus and Multi-use lanes Micro Surfacing Treatment High Friction Surfacing Treatment Traffic Calming Pedestrian Malls Custom Roadway Logos and Designs And More..