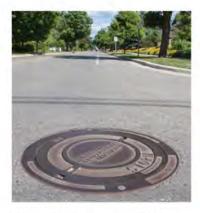

## SELFLEVEL® Access Assembly

Improve driveability while reducing road maintenance, inflow, and infiltration. Available for asphalt and concrete applications.

SELFLEVEL assembly floats with the roadway, keeping the surface smooth during settling and frost heave.

Protecting the structure below, traffic vibration is absorbed by

An excellent solution for new or retrofit installations.

Visit r.ejco.com/lunch to request a lunch and learn demo or call 800 626 4653. Made in the USA

the road surface.

**KING Construction Products** include pre-packaged **concrete\***, **grout** and **repair mortar** for mining, tunneling and concrete rehabilitation projects.

\*Such as self-consolidating concrete