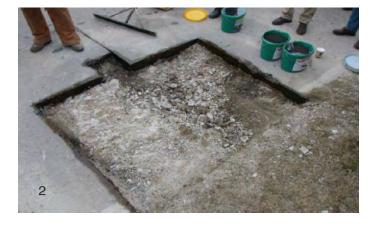

## VDOT Case Study of Water Activated Cold Patch Installed in Below Freezing Temperatures

#### iling Asphalt and Concrete

**Remove Failing Material** 

Place and Water the Cold Patch. 2 Degrees the night it was installed

Compaction

**Final Product** 

**<u>4 Year</u>** Follow Up Picture

AMERICAN ASSOCIATION OF STATE HIGHWAY AND TRANSPORTATION OFFICIALS