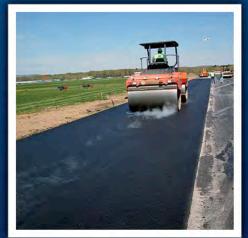

## VDOT Case Study of Water Activated Cold Patch Installed in Below Freezing Temperatures

#### iling Asphalt and Concrete

**Remove Failing Material** 

Place and Water the Cold Patch. 2 Degrees the night it was installed

Compaction

**Final Product** 

**<u>4 Year</u>** Follow Up Picture

AMERICAN ASSOCIATION OF STATE HIGHWAY AND TRANSPORTATION OFFICIALS