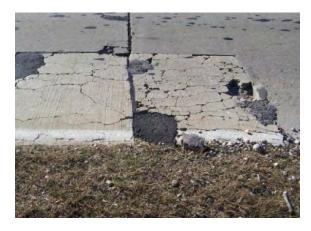

## VDOT Case Study of Water Activated Cold Patch Installed in Below Freezing Temperatures

#### iling Asphalt and Concrete

**Remove Failing Material** 

Place and Water the Cold Patch. 2 Degrees the night it was installed

Compaction

**Final Product** 

**<u>4 Year</u>** Follow Up Picture

AMERICAN ASSOCIATION OF STATE HIGHWAY AND TRANSPORTATION OFFICIALS