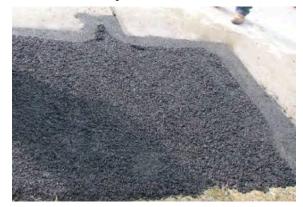

## VDOT Case Study of Water Activated Cold Patch Installed in Below Freezing Temperatures

#### iling Asphalt and Concrete

**Remove Failing Material** 

Place and Water the Cold Patch. 2 Degrees the night it was installed

Compaction

**Final Product** 

**<u>4 Year</u>** Follow Up Picture

AMERICAN ASSOCIATION OF STATE HIGHWAY AND TRANSPORTATION OFFICIALS