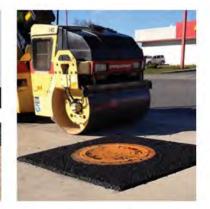

## SELFLEVEL® Access Assembly

Improve driveability while reducing road maintenance, inflow, and infiltration. Available for asphalt and concrete applications.

SELFLEVEL assembly floats with the roadway, keeping the surface smooth during settling and frost heave.

Protecting the structure below, traffic vibration is absorbed by

An excellent solution for new or retrofit installations.

Visit r.ejco.com/lunch to request a lunch and learn demo or call 800 626 4653. Made in the USA

the road surface.

**KING Construction Products** include pre-packaged **concrete\***, **grout** and **repair mortar** for mining, tunneling and concrete rehabilitation projects.

\*Such as self-consolidating concrete