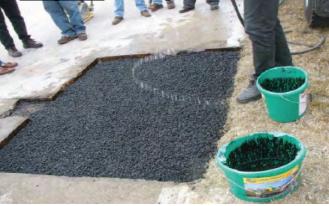

## VDOT Case Study of Water Activated Cold Patch Installed in Below Freezing Temperatures

#### iling Asphalt and Concrete

**Remove Failing Material** 

Place and Water the Cold Patch. 2 Degrees the night it was installed

Compaction

**Final Product** 

**<u>4 Year</u>** Follow Up Picture

AMERICAN ASSOCIATION OF STATE HIGHWAY AND TRANSPORTATION OFFICIALS