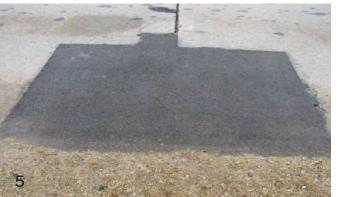

## VDOT Case Study of Water Activated Cold Patch Installed in Below Freezing Temperatures

#### iling Asphalt and Concrete

**Remove Failing Material** 

Place and Water the Cold Patch. 2 Degrees the night it was installed

Compaction

**Final Product** 

**<u>4 Year</u>** Follow Up Picture

AMERICAN ASSOCIATION OF STATE HIGHWAY AND TRANSPORTATION OFFICIALS